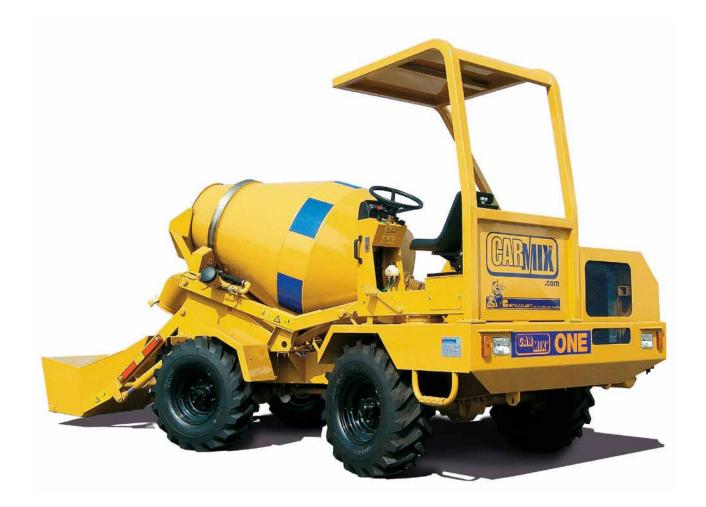

## CARMIX ONE

MIXING UNIT: Drum capacity 1400 liters. Concrete drum output: 1 m3. EN 206-1 IN SLUMP S1 Class, yield not vibrated. Double mixing screws. Cover for emergency unloading. Drum rotation by hydraulic motor and planetary reducers. Mixing and discharging speed indipendent from r.p.m. of diesel engine. Quick discarge by drum tilting.

CHASSIS: Articulated steel profile specially enginereed for off-road operations.

WEIGHT: About Kg. 2.800 equally distributed on both

LOADING SHOVEL: Effective capacity 180 liters.

axles.

CATALOGUE: The machine is equipped with Use and Manteinance and Spare Parts Manuals according to CE regulations.