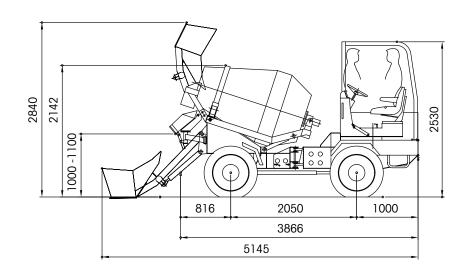

TYRES: Off road industrial type 11,5/80 - 15,3 PR 10

AXLES: Disc brakes and planetary reducers.

STEERING: Hydrostatic and articulated.
Radius: internal mm. 2700, external mm. 4600.

SPEED: Working speed from 0 to 7 km/h, road transfer from 0 to 14 km/h. Electric servo control.

CHASSIS: Articulated steel profile specially enginereed for off-road operations.

WEIGHT: About Kg. 2.800 equally distributed on both

LOADING SHOVEL: Effective capacity 180 liters.

axles.

CATALOGUE: The machine is equipped with Use and Manteinance and Spare Parts Manuals according to CE regulations.