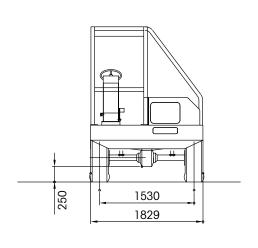

TYRES: Off road industrial type 11,5/80 - 15,3 PR 10

AXLES: Disc brakes and planetary reducers.

STEERING: Hydrostatic and articulated.
Radius: internal mm. 2700, external mm. 4600.

SPEED: Working speed from 0 to 7 km/h, road transfer from 0 to 14 km/h. Electric servo control.